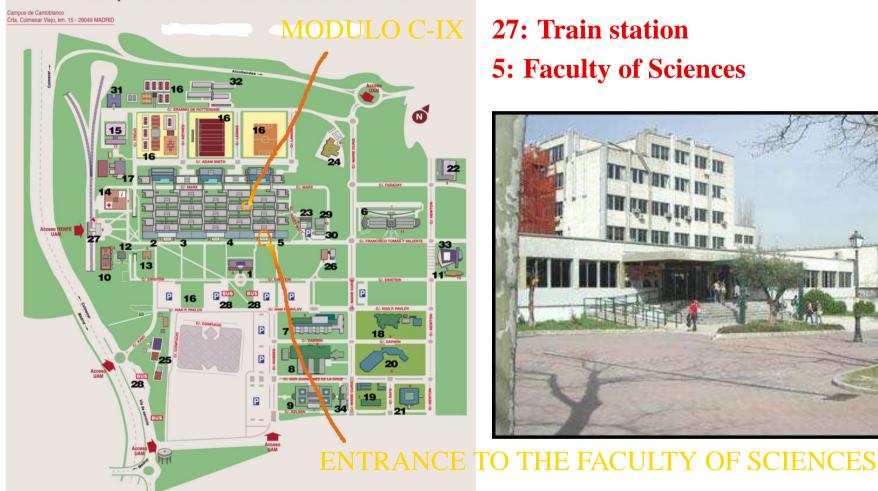

## **Venue of the LHeC pre-meeting**

27: Train station

**5:** Faculty of Sciences

- 1. Rectorado y Servicios Centrales
- 2. Facultad de Filosofía y Letras
- 3. Facultad de Formación de Profesorado y Educación
- 4. Facultad de Ciencias Económicas y Empresariales
- 5. Facultad de Ciencias (Ed. Ciencias) 6. Escuela Politécnica Superior
- 7. Facultad de Psicología
- 8. Facultad de Ciencias (Ed. Biología)
- 9. Facultad de Derecho
- 10. Biblioteca de Humanidades
- 11. Pabellón C: CIADE, Fundación General de la UAM, Parque Científico, Centro de Nuevas Empresas
- 12. Pabellón A: Servicio de Idiomas y Centro Superior de Investigación y Promoción de la Música